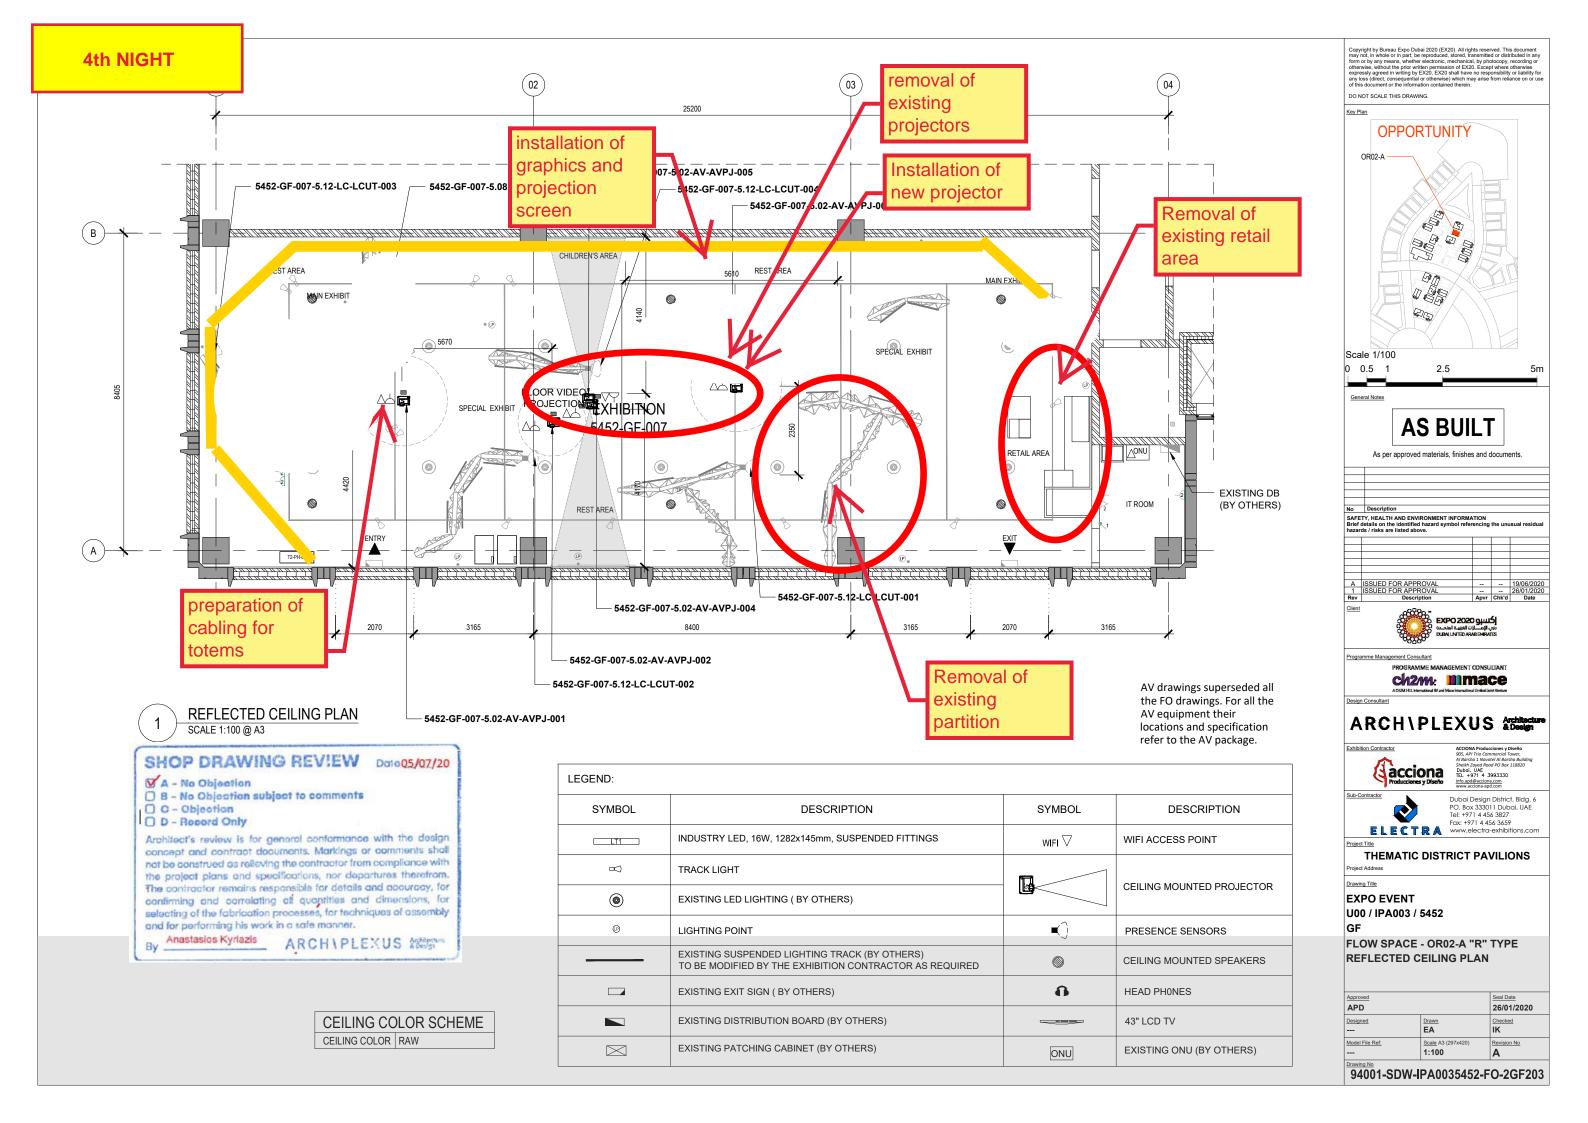

5m

SAFETY, HEALTH AND ENVIRONMENT INFORMATION Brief details on the identified hazard symbol referencing hazards / risks are listed above.

ch2m: IIImace

94001-SDW-IPA0035452-FO-2GF203

| No    | Description                                                                                          |  |              |
|-------|------------------------------------------------------------------------------------------------------|--|--------------|
| Brief | ETY, HEALTH AND ENVIRONMENT<br>details on the identified hazard syr<br>rds / risks are listed above. |  | usual residu |
|       |                                                                                                      |  |              |
|       |                                                                                                      |  |              |
|       |                                                                                                      |  |              |
|       |                                                                                                      |  |              |