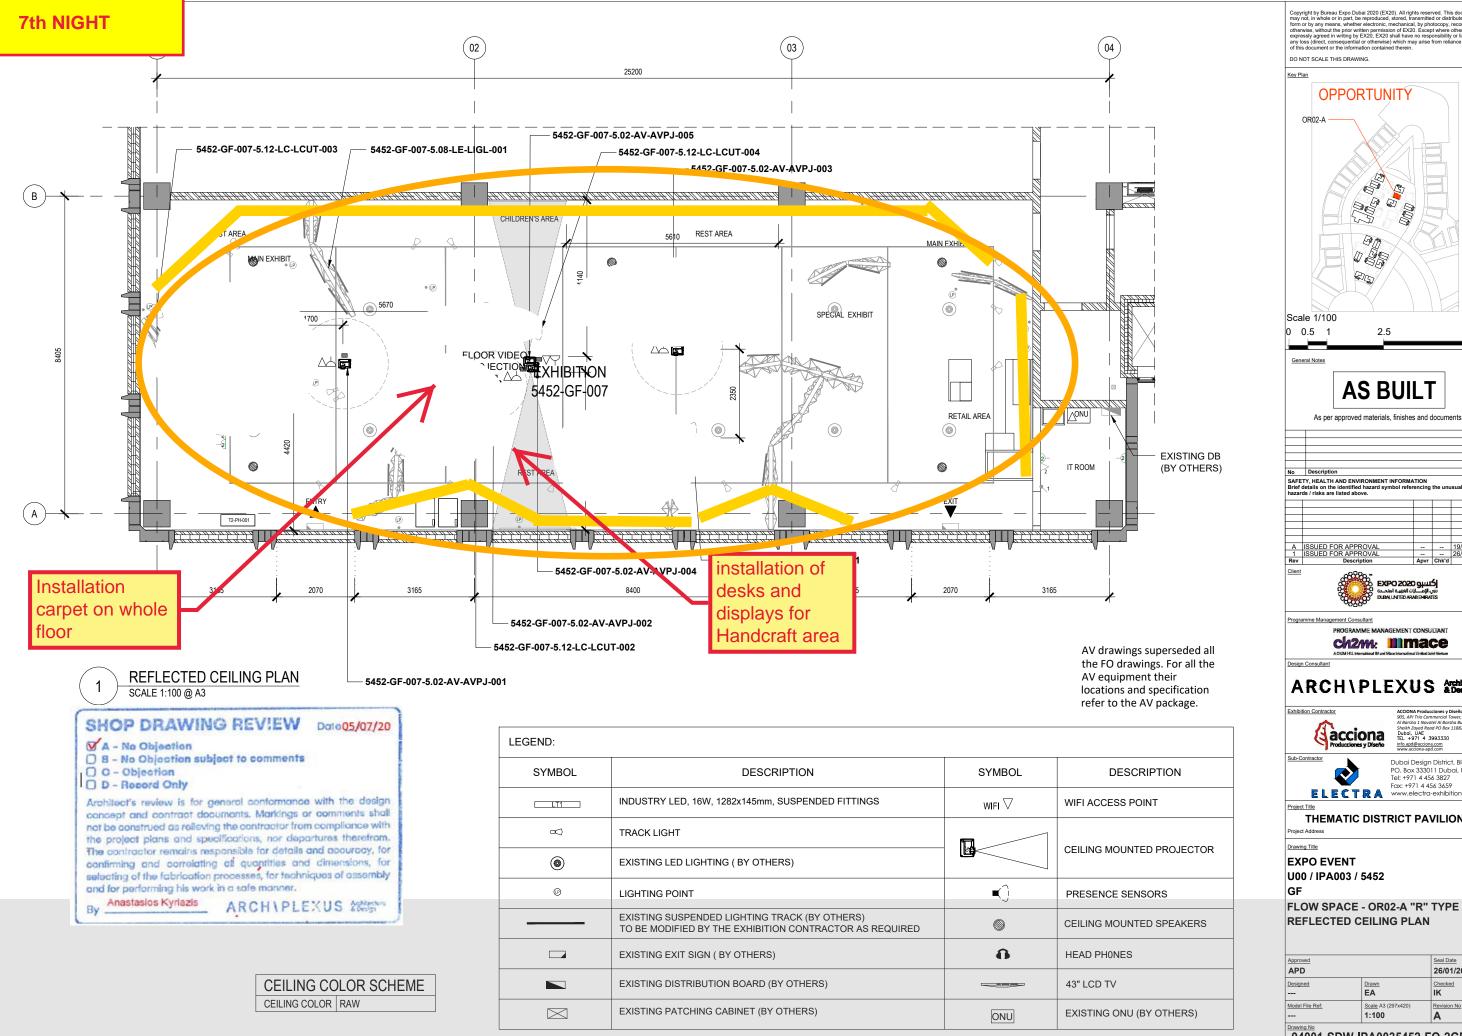

5m

SAFETY, HEALTH AND ENVIRONMENT INFORMATION Brief details on the identified hazard symbol referencing hazards / risks are listed above.

ch2m: IIImace

94001-SDW-IPA0035452-FO-2GF203

| No    | Description                                                                                          |  |              |
|-------|------------------------------------------------------------------------------------------------------|--|--------------|
| Brief | ETY, HEALTH AND ENVIRONMENT<br>details on the identified hazard syr<br>rds / risks are listed above. |  | usual residu |
|       |                                                                                                      |  |              |
|       |                                                                                                      |  |              |
|       |                                                                                                      |  |              |
|       |                                                                                                      |  |              |