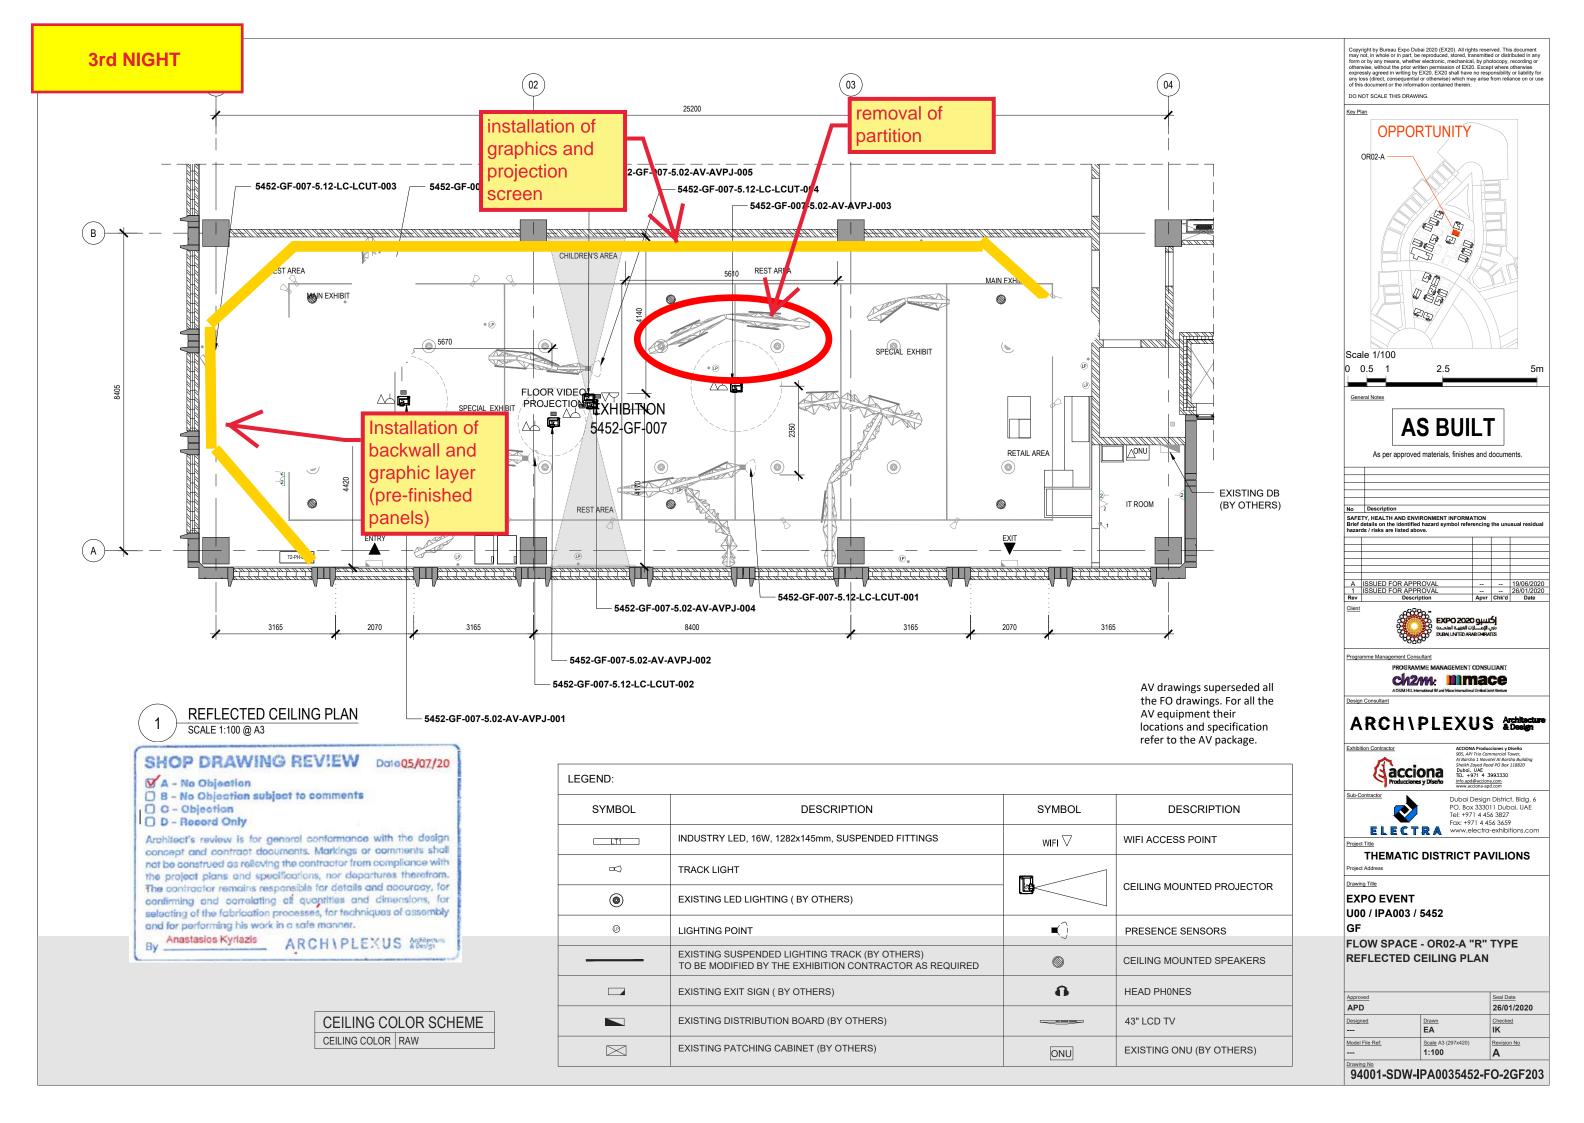

5m

SAFETY, HEALTH AND ENVIRONMENT INFORMATION Brief details on the identified hazard symbol referencing hazards / risks are listed above.

ch2m: IIImace

94001-SDW-IPA0035452-FO-2GF203

| No    | Description                                                                                          |  |              |
|-------|------------------------------------------------------------------------------------------------------|--|--------------|
| Brief | ETY, HEALTH AND ENVIRONMENT<br>details on the identified hazard syr<br>rds / risks are listed above. |  | usual residu |
|       |                                                                                                      |  |              |
|       |                                                                                                      |  |              |
|       |                                                                                                      |  |              |
|       |                                                                                                      |  |              |