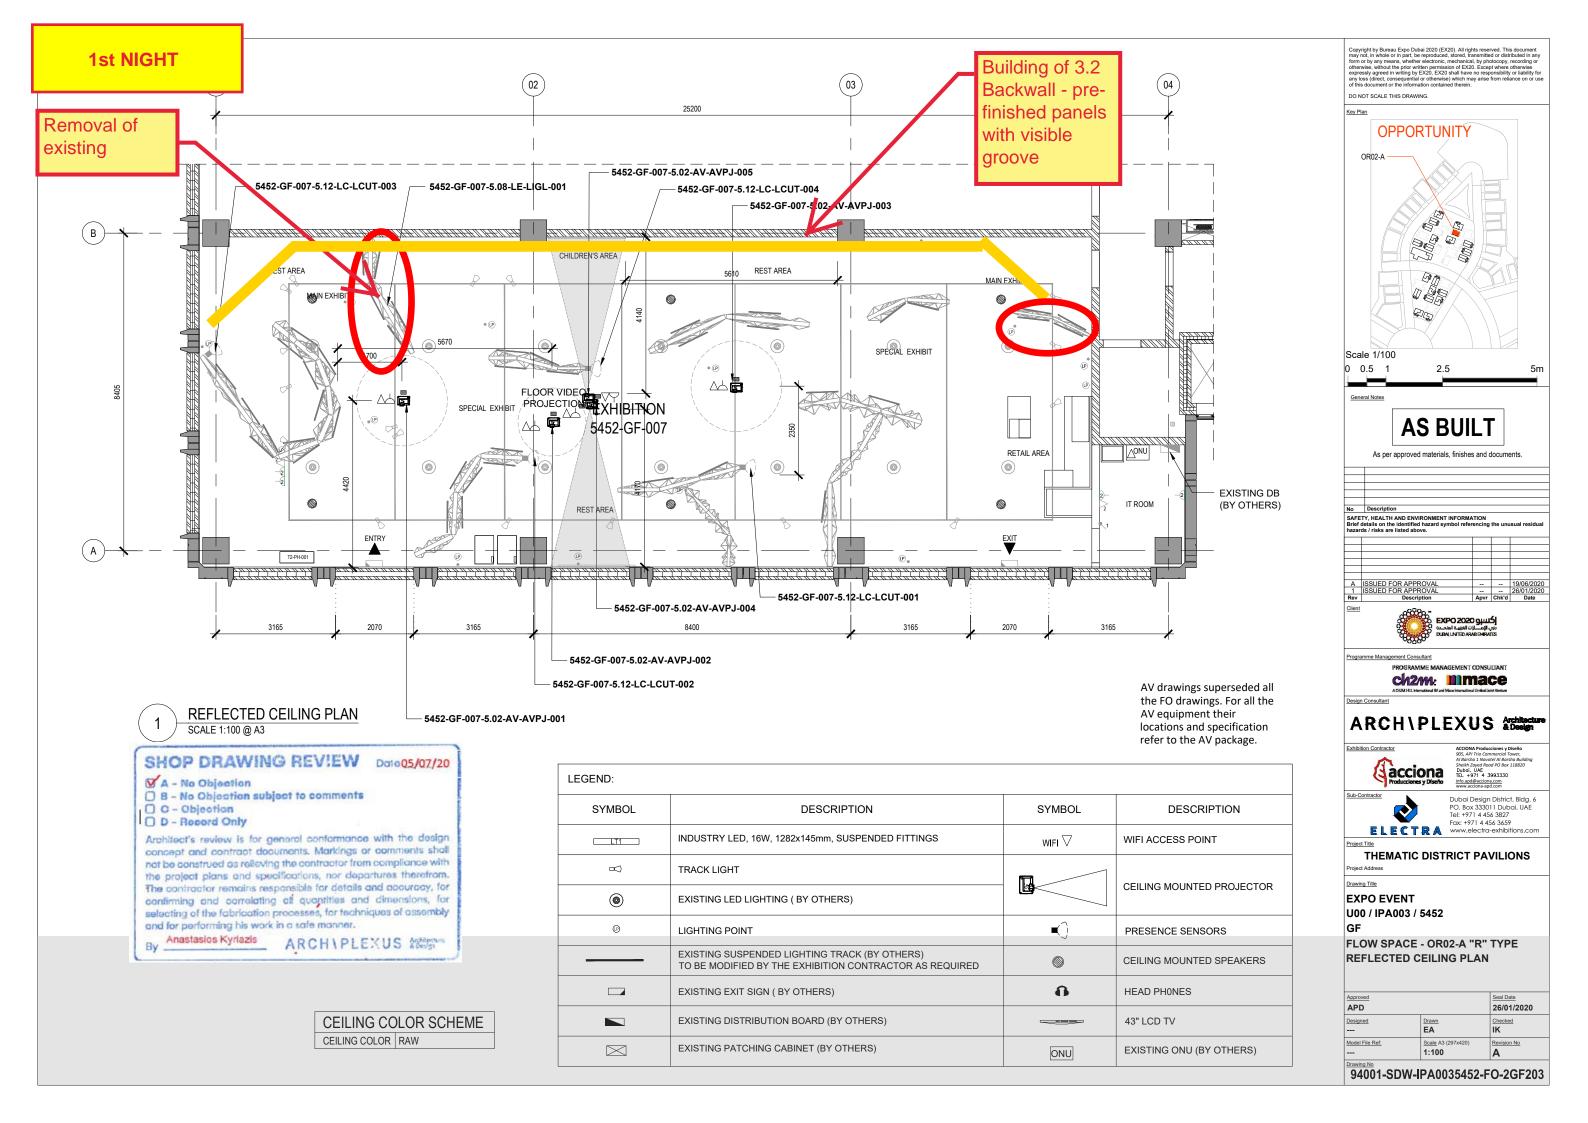

5m

SAFETY, HEALTH AND ENVIRONMENT INFORMATION Brief details on the identified hazard symbol referencing hazards / risks are listed above.

ch2m: IIImace

94001-SDW-IPA0035452-FO-2GF203

| No    | Description                                                                                          |  |              |
|-------|------------------------------------------------------------------------------------------------------|--|--------------|
| Brief | ETY, HEALTH AND ENVIRONMENT<br>details on the identified hazard syr<br>rds / risks are listed above. |  | usual residu |
|       |                                                                                                      |  |              |
|       |                                                                                                      |  |              |
|       |                                                                                                      |  |              |
|       |                                                                                                      |  |              |