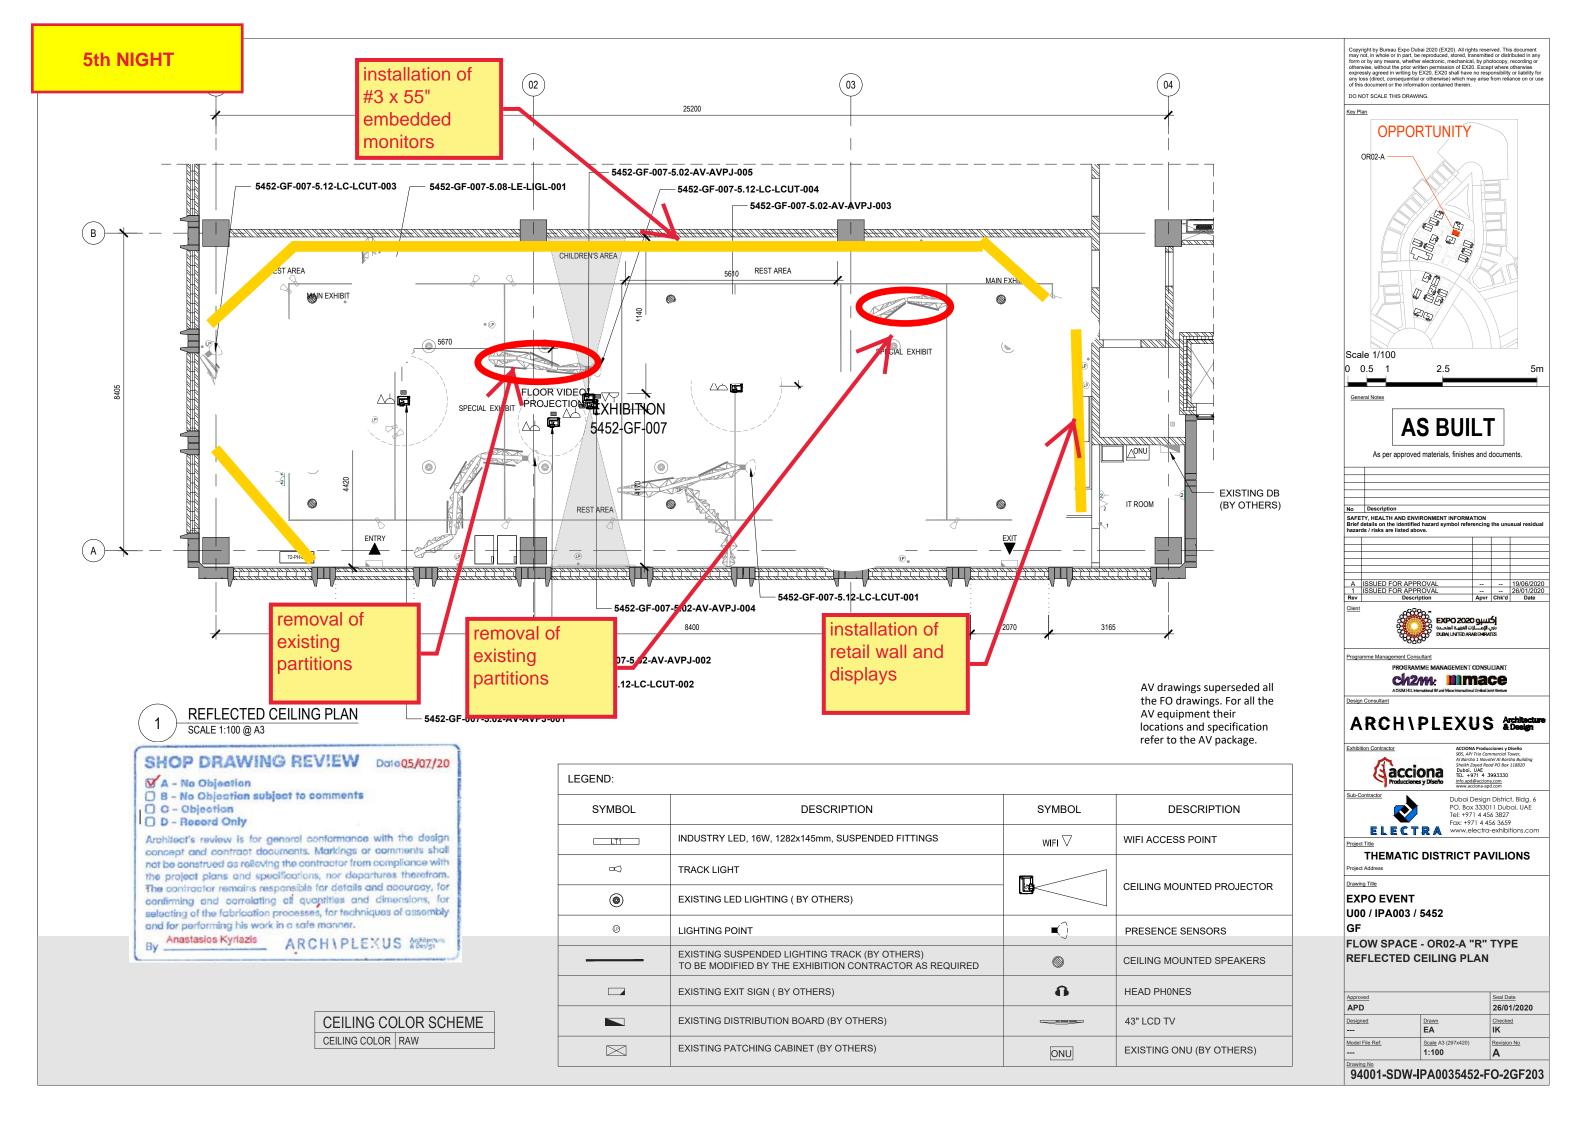

5m

SAFETY, HEALTH AND ENVIRONMENT INFORMATION Brief details on the identified hazard symbol referencing hazards / risks are listed above.

ch2m: IIImace

94001-SDW-IPA0035452-FO-2GF203

| No    | Description                                                                                          |  |              |
|-------|------------------------------------------------------------------------------------------------------|--|--------------|
| Brief | ETY, HEALTH AND ENVIRONMENT<br>details on the identified hazard syr<br>rds / risks are listed above. |  | usual residu |
|       |                                                                                                      |  |              |
|       |                                                                                                      |  |              |
|       |                                                                                                      |  |              |
|       |                                                                                                      |  |              |