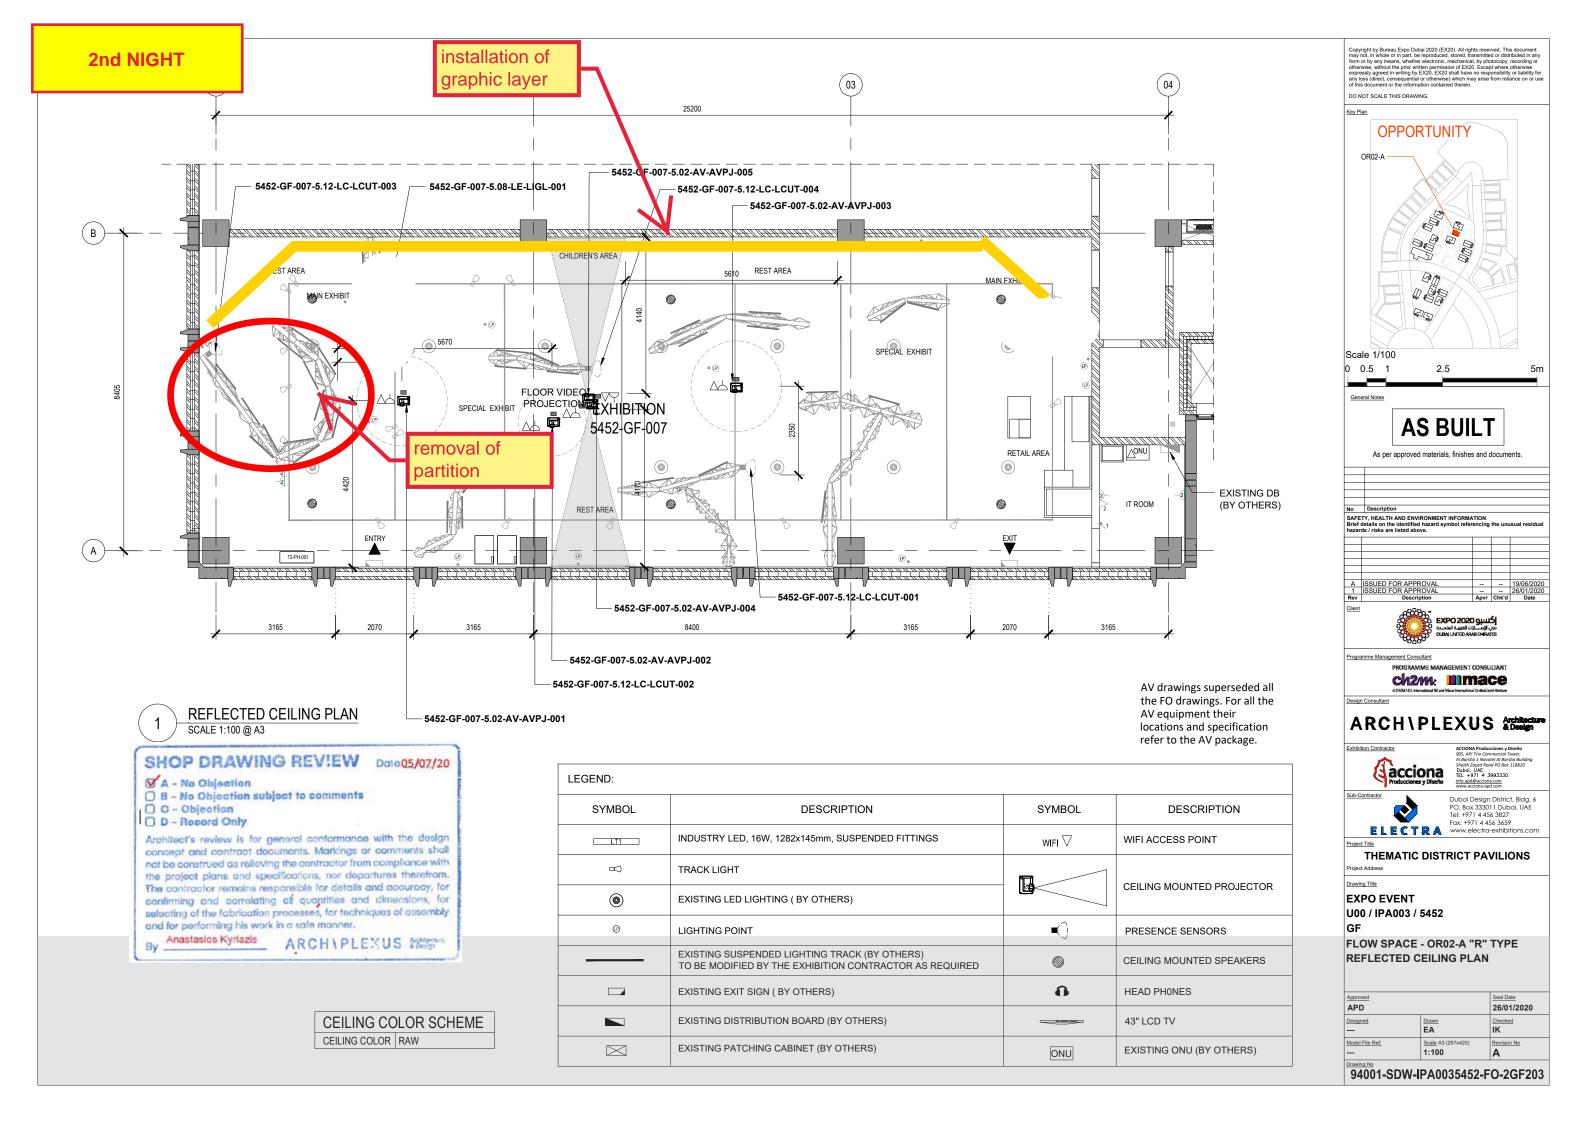

5m

SAFETY, HEALTH AND ENVIRONMENT INFORMATION Brief details on the identified hazard symbol referencing hazards / risks are listed above.

ch2m: IIImace

94001-SDW-IPA0035452-FO-2GF203

| No    | Description                                                                                          |  |              |
|-------|------------------------------------------------------------------------------------------------------|--|--------------|
| Brief | ETY, HEALTH AND ENVIRONMENT<br>details on the identified hazard syr<br>rds / risks are listed above. |  | usual residu |
|       |                                                                                                      |  |              |
|       |                                                                                                      |  |              |
|       |                                                                                                      |  |              |
|       |                                                                                                      |  |              |