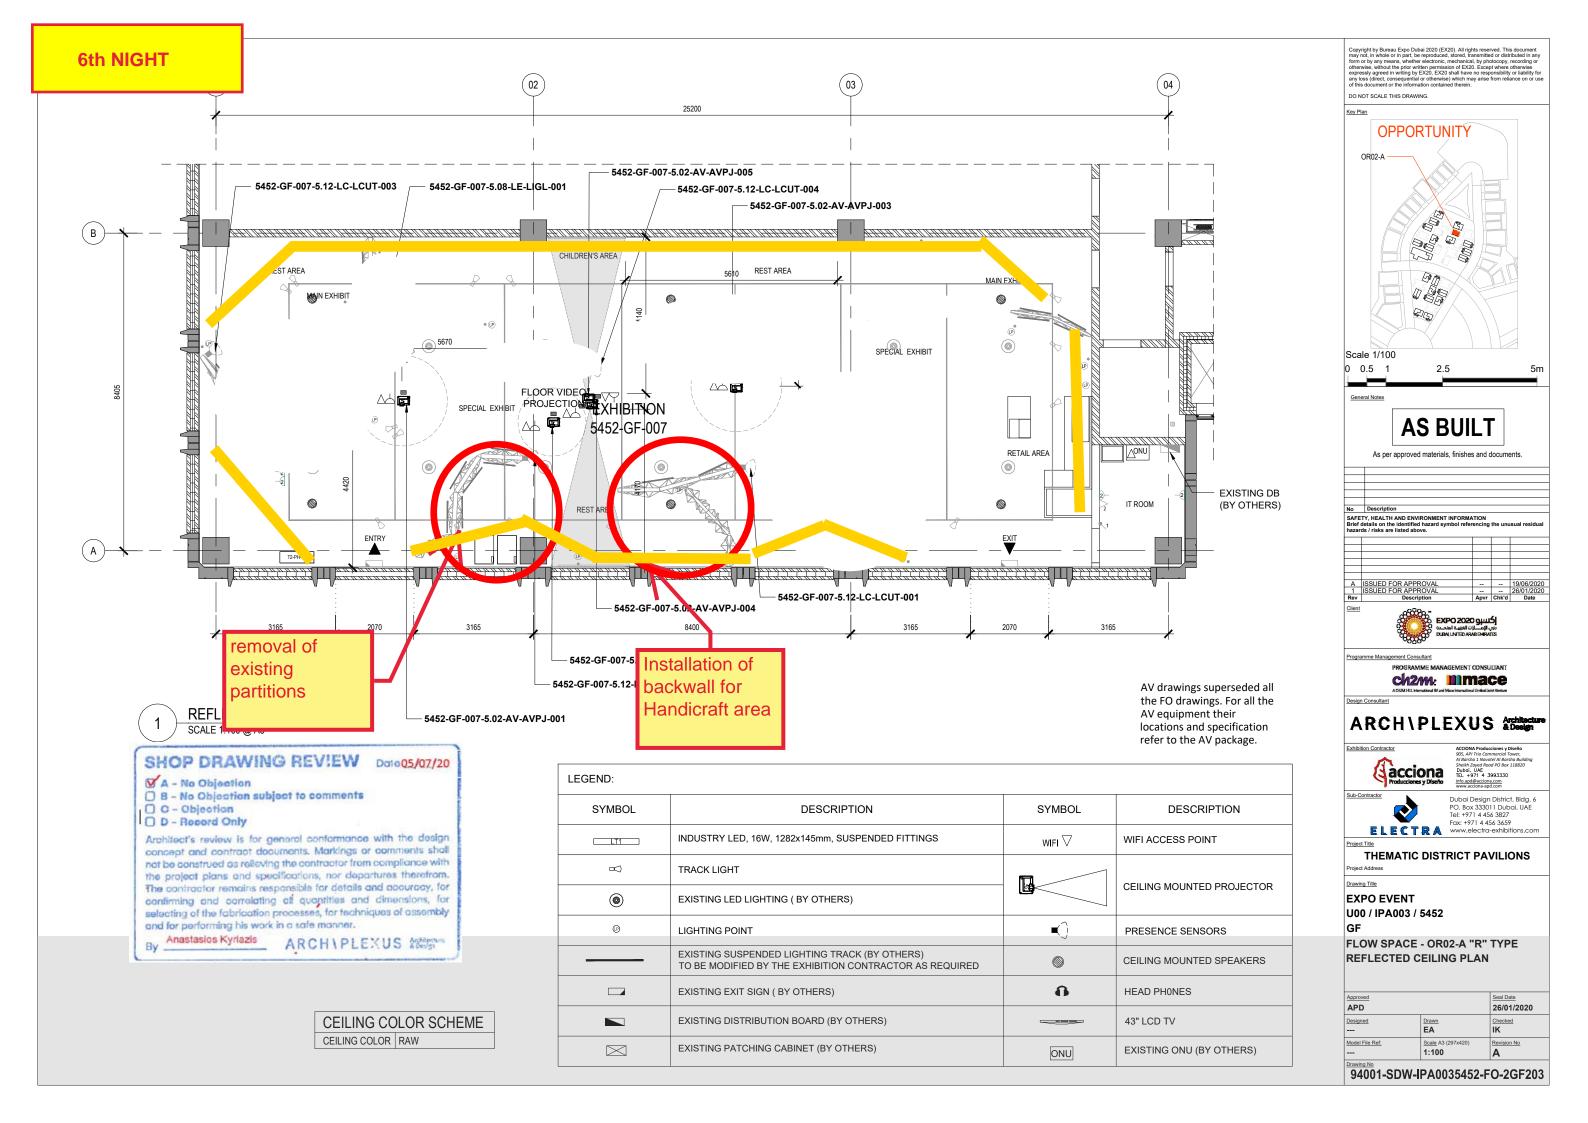

5m

SAFETY, HEALTH AND ENVIRONMENT INFORMATION Brief details on the identified hazard symbol referencing hazards / risks are listed above.

ch2m: IIImace

94001-SDW-IPA0035452-FO-2GF203

| No    | Description                                                                                          |  |              |
|-------|------------------------------------------------------------------------------------------------------|--|--------------|
| Brief | ETY, HEALTH AND ENVIRONMENT<br>details on the identified hazard syr<br>rds / risks are listed above. |  | usual residu |
|       |                                                                                                      |  |              |
|       |                                                                                                      |  |              |
|       |                                                                                                      |  |              |
|       |                                                                                                      |  |              |