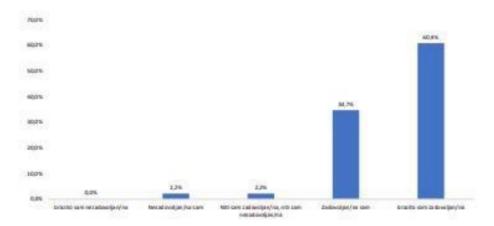

ocal Point,<br>event and data<br>team |
| 12 | Number of presentations produced for business activities          | Manually entered data | business<br>representative team                                                                       |
| 13 | Number of brochures produced for business activities              | Manually entered data | business<br>representative team                                                                       |
| 14 | Number of animation videos produced for business activities       | Manually entered data | business<br>representative team                                                                       |





# ANKETA EXPO 2020 DUBAI



#### Q1: Molimo vas da ocijenite općenito zadovoljstvo povodom učešća u sklopu biznis programa na Expo 2020 Dubai.







Ukupen broj ispitanika koji su odgovorili na pitanje: 46 ispitanika. Najveći broj ispitanika (28) od ukupnog broja učesnika ankete su naveli da su izrazito zadovoljni, dok je 16 ispitanika izrazito da je zadovoljno povodom učeliča u sklopu biznis programa na Expo 2020 Dubal. Nijedan ispitanik nije izrazito nezadovoljan, dok je po jedan ispitanik nezadovoljan i niti je zadovoljan, niti je nezadovoljan.

95,6% učesnika je zadovoljno povodom učelića u sklopu biznis programe na Expo 2020 Dubei.

Q2: Molimo vas da ocijenite zadovoljstvo povodom logističke podrške (organizacija putovanja, smještaja i prevoza) u sklopu biznis programa Expo 2020 Dubai.





Ukupan broj ispitanika koji su odgovorili na pitanje: 46 ispitanika, Najveći broj ispitanika (38) u odnosu na ukupni broj učesnika su nave