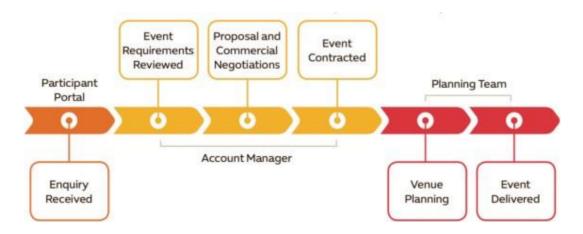

er coordinated the Al Wasl rehearsal booking and revised the technical facilities needed for the performance.

The segments for the National day booking that were incorporated in the Portal included Parade, the National day cultural performance and Press Conference. The Communication Manager operated the technical facilities preparation at Al Wasl Plaza for the National day, changing rooms preparations, hospitality requirements and performers transportation plans. The Communication Manager coordinated and managed the delivery of the various aspects of the National day organization, planning and fulfilling the internal needs before, during and after the event.

Moreover, the Manager worked with the rest of the BH Pavilion team to ensure that all activities were booked and managed on time.





- 5.18. Organization of catering process logistic for the B&H National day event, along with the needed catering staff EXCLUDED
- 5.19. Use of kitchens for the preparation of meals for representing the approved meals EXCLUDED
- 5.20. Lease of the necessary dishes for catering of decoration elements for 450 persons EXCLUDED
- 5.21. Catering with the welcome for the attendees (cocktails according to the chosen menu from the organizer of the EXPO 2020) EXCLUDED
- 5.22. Engagement of leading chefs of B&H for the preparation of national meals + auxiliary cooks (accommodation, plane tickets, visa, insurance for the chef + engagement for auxiliary cooks that can be local cooks) EXCLUDED

# 5.23. Engagement of hostess, fees and clothing for 8 hostesses. Annotation: Clothing of the hostess must