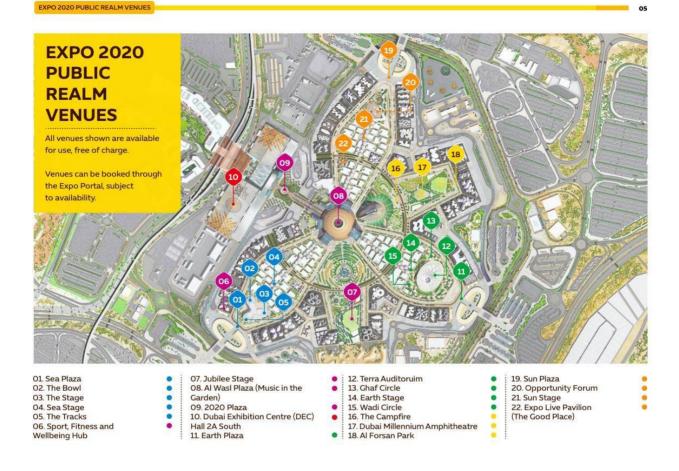

coordinated the Al Wasl rehearsal booking and revised the technical facilities needed for the performance.

The segments for the National day booking that were incorporated in the Portal included Parade, the National day cultural performance and Press Conference. The Communication Manager operated the technical facilities preparation at Al Wasl Plaza for the National day, changing rooms preparations, hospitality requirements and performers transportation plans. The Communication Manager coordinated and managed the delivery of the various aspects of the National day organization, planning and fulfilling the internal needs before, during and after the event.

Moreover, the Manager worked with the rest of the BH Pavilion team to ensure that all activities were booked and managed on time.





- 5.18. Organization of catering process logistic for the B&H National day event, along with the needed catering staff EXCLUDED
- 5.19. Use of kitchens for the preparation of meals for representing the approved meals EXCLUDED
- 5.20. Lease of the necessary dishes for catering of decoration elements for 450 persons EXCLUDED
- 5.21. Catering with the welcome for the attendees (cocktails according to the chosen menu from the organizer of the EXPO 2020) EXCLUDED
- 5.22. Engagement of leading chefs of B&H for the preparation of national meals + auxiliary cooks (accommodation, plane tickets, visa, insurance for the chef + engagement for auxiliary cooks that can be local cooks) EXCLUDED

# 5.23. Engagement of hostess, fees and clothing for 8 hostesses. Annotation: Clothing of the hostess must h