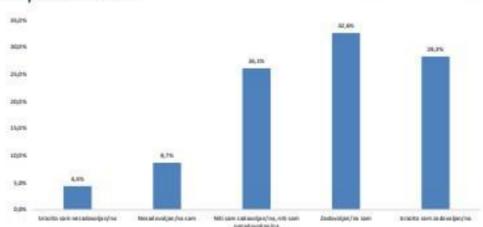

s da ocijenite zadovoljstvo povodom logističke podrške (organizacija putovanja, smještaja i prevoza) u sklopu biznis programa Expo 2020 Dubai.





Ukupan broj ispitanika koji su odgovorili na pitanje: 46 ispitanika, Najveći broj ispitanika (38) u odnosu na ukupni broj učesnika su naveli da su izrazito zadovoljni, dok je sedam osoba zadovoljno povodom logističke podrške. Nijedan ispitanik nije izrazito nezadovoljan ili nezadovoljan, a jedan ispitanik je niti zadovoljan, niti nezadovoljan.

97,8% učesnika je zadovoljno povodom logističke podrika (organizacija putovanja, smještaja i prevoza) u sklopu biznis programa Expo 2020 Dubel.

Q3: Molimo vas da ocijenite zadovoljstvo povodom učešća na specijaliziranim konferencijama / forumima / seminarima u sklopu biznis programa Expo 2020 Dubai.







Ukupan broj ispitanika koji su odgovorili na pitanje: 46 ispitanika. Najveći broj ispitanika (15) u odnosu na ukupni broj učesnika su naveli da su zadovoljni, dok je 13 osoba izrazito zadovoljno povodom specijaliziranog sadržaja. 12 ispitanika su niti zadovoljni, niti nezadovoljni. Četiri ispitanika su nezadovoljna, a dva izrazito nezadovoljna.

Oko 61% učesnika je zadovoljno povodom učešća na specijaliziranim konferencijama/ forumima/ seminarima u sklopu biznis programa Expo 2020 Dubai.



#### Q5: Molimo vas da ocijenite zadovoljstvo povodom obilaska Expo izložbe i paviljona u sklopu biznis programa Expo 2020 Dubai.







Ukupan broj ispitanika koji su odgovorili na pitanje: 46 apitanika. Najveći broj ispitanika (po 22 osobe) u odnosu na ukupni broj učesnika su naveli da su trazito