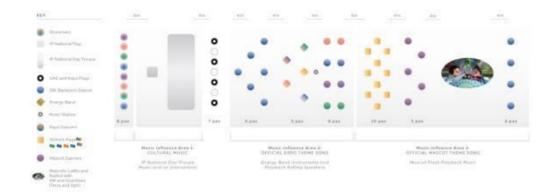

n and liaison regarding the National<br>Day/Honour Day Parade |                        |
| Principal contact telephone<br>number (office)                                                                                                                                                                    |                        |
| Principal contact telephone<br>number (mobile)                                                                                                                                                                    |                        |

May 2021



### **Parade Details**

Participants are advised that they can have a minimum of 6 and a maximum of 50 participants in the Parade.

The Participants troupe will be positioned at the front of the Parade as denoted below



| Brief description of<br>performers to be included<br>within the Parade.              | Performers included within the Parade will be dancers<br>in traditional periode appropriate costumes from<br>Bosnian culture. Few of the dancers will be wearing<br>modern costumes, designed with the traditional<br>elements, and together they will represent a perfect<br>connection with traditional and modern era of our<br>country.                                                                                                                                                                                                                                                                                                |
|--------------------------------------------------------------------------------------|