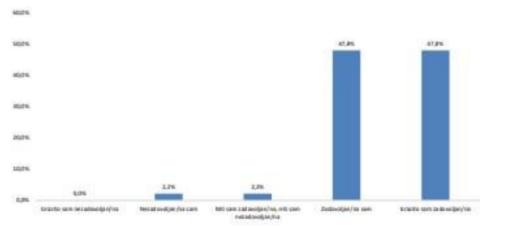

ubel.

Q3: Molimo vas da ocijenite zadovoljstvo povodom učešća na specijaliziranim konferencijama / forumima / seminarima u sklopu biznis programa Expo 2020 Dubai.







Ukupan broj ispitanika koji su odgovorili na pitanje: 46 ispitanika. Najveći broj ispitanika (15) u odnosu na ukupni broj učesnika su naveli da su zadovoljni, dok je 13 osoba izrazito zadovoljno povodom specijaliziranog sadržaja. 12 ispitanika su niti zadovoljni, niti nezadovoljni. Četiri ispitanika su nezadovoljna, a dva izrazito nezadovoljna.

Oko 61% učesnika je zadovoljno povodom učešća na specijaliziranim konferencijama/ forumima/ seminarima u sklopu biznis programa Expo 2020 Dubai.



#### Q5: Molimo vas da ocijenite zadovoljstvo povodom obilaska Expo izložbe i paviljona u sklopu biznis programa Expo 2020 Dubai.







Ukupan broj ispitanika koji su odgovorili na pitanje: 46 apitanika. Najveći broj ispitanika (po 22 osobe) u odnosu na ukupni broj učesnika su naveli da su trazito zadovoljni i zadovoljni povodom obilaska Expo utožbe. Nijedan ispitanik nje izrazito nezadovoljan, a po jedan ispitanik je nezadovoljan i niti zadovoljan, niti nezadovoljan.

95,6% učesnika je zadovoljno povodom oblizska Expo izložbe i peviljona u sklopu biznis programa Expo 2020 Dubal.

#### Q6: Molimo vas da ocijenite zadovoljstvo povodom komunikacije sa biznis timom u sklopu biznis programa Expo 2020 Dubai.







Ukupan broj ispitanika koji su odgovorili na pitanje: 46 ispitanika, Najveći broj ispitanika (31) u odnosu na ukupni broj učesnika su naveli da su urazito zadovoljni, dok su četiri osobe izrazito zadovoljne povod