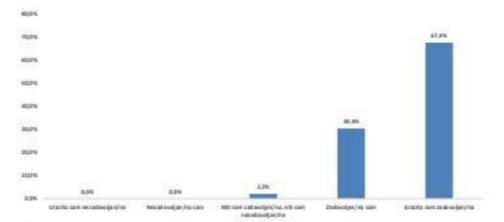

konferencijama/ forumima/ seminarima u sklopu biznis programa Expo 2020 Dubai.



#### Q5: Molimo vas da ocijenite zadovoljstvo povodom obilaska Expo izložbe i paviljona u sklopu biznis programa Expo 2020 Dubai.







Ukupan broj ispitanika koji su odgovorili na pitanje: 46 apitanika. Najveći broj ispitanika (po 22 osobe) u odnosu na ukupni broj učesnika su naveli da su trazito zadovoljni i zadovoljni povodom obilaska Expo utožbe. Nijedan ispitanik nje izrazito nezadovoljan, a po jedan ispitanik je nezadovoljan i niti zadovoljan, niti nezadovoljan.

95,6% učesnika je zadovoljno povodom oblizska Expo izložbe i peviljona u sklopu biznis programa Expo 2020 Dubal.

#### Q6: Molimo vas da ocijenite zadovoljstvo povodom komunikacije sa biznis timom u sklopu biznis programa Expo 2020 Dubai.







Ukupan broj ispitanika koji su odgovorili na pitanje: 46 ispitanika, Najveći broj ispitanika (31) u odnosu na ukupni broj učesnika su naveli da su urazito zadovoljni, dok su četiri osobe izrazito zadovoljne povodom komunikacije sa timom. Nijedan ispitanik nije izrazito nezadovoljan ili nezadovoljan, a jedan ispitanik je niti zadovoljan, niti nezadovoljan.

97,6% učeenika je zadovoljno povodom komunikacije sa biznis timom u sklopu biznis programa Expo 2020 Dubal.

#### Q7: Kakav uticaj smatrate da će učešće na Expo 2020 Dubai imati na vaše poslovne ciljeve?



- · "Promocija i novi kontakti za buduce projekte."
- "dobar. uspio sam ostvariti kvalitetne konekcije tokom boravka na expo"
- "Jako pozitivan. Jedno veliko novo iskustvo." "Osvjezili smo kontakt od prosle godine."
- "Jako poziti