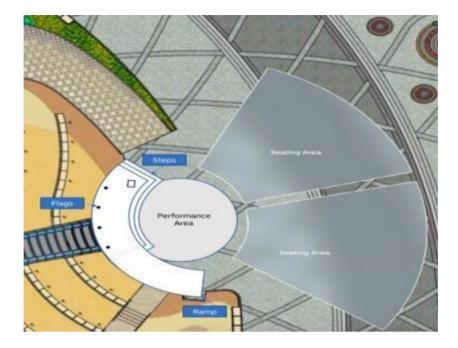

ation included the Advanced visit two days before the event, where the team went through all locations starting from the Leadership pavilion, Bosnia and Herzegovina pavilion, Al Wasl Plaza, Media center and UAE pavilion. For example, for a visit to Bosnia and Herzegovina pavilion, BH Pavilion team and Event director went through the guide plan with the pavilion staff.

The process started with a venue tour, with a detailed list of technical possibilities for the performance. Then, PH Pavilion team prepared a detailed technical rider list and, in close collaboration with the Production Managers, ensured that the technical requirements were appropriately addressed. This segment included several online meetings with the Expo Production teams and complex instrument check-ups and sound needs.



In collaboration with the Guest Services Zone Manager, Production Managers and Bosnia and Herzegovina Country Manager, and Event Director, the Event Managers and Event Director prepared the transportation plan for the artists, guests, and staff. The transportation list included the detailed schedule for all the ND activities.

The protocol segments were addressed with the Expo team and confirmed through forming a National day Agenda. The agenda included a five-hour program that included Bosnia and Herzegovina Head of Delegations pavilion visits, Bilateral Meeting, luncheon, and the National Day musical performance. After the National Day ceremony, dinner was planned and a press conference afterward.

Along with the Event team and Event Director, Manager Performance Venue at Al Wasl Plaza