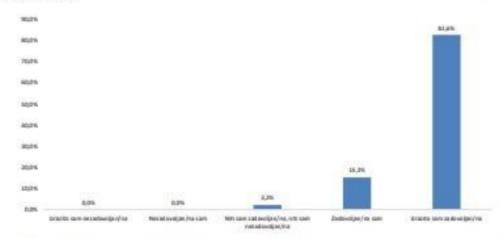

TA EXPO 2020 DUBAI



#### Q1: Molimo vas da ocijenite općenito zadovoljstvo povodom učešća u sklopu biznis programa na Expo 2020 Dubai.







Ukupen broj ispitanika koji su odgovorili na pitanje: 46 ispitanika. Najveći broj ispitanika (28) od ukupnog broja učesnika ankete su naveli da su izrazito zadovoljni, dok je 16 ispitanika izrazito da je zadovoljno povodom učeliča u sklopu biznis programa na Expo 2020 Dubal. Nijedan ispitanik nije izrazito nezadovoljan, dok je po jedan ispitanik nezadovoljan i niti je zadovoljan, niti je nezadovoljan.

95,6% učesnika je zadovoljno povodom učelića u sklopu biznis programe na Expo 2020 Dubei.

Q2: Molimo vas da ocijenite zadovoljstvo povodom logističke podrške (organizacija putovanja, smještaja i prevoza) u sklopu biznis programa Expo 2020 Dubai.





Ukupan broj ispitanika koji su odgovorili na pitanje: 46 ispitanika, Najveći broj ispitanika (38) u odnosu na ukupni broj učesnika su naveli da su izrazito zadovoljni, dok je sedam osoba zadovoljno povodom logističke podrške. Nijedan ispitanik nije izrazito nezadovoljan ili nezadovoljan, a jedan ispitanik je niti zadovoljan, niti nezadovoljan.

97,8% učesnika je zadovoljno povodom logističke podrika (organizacija putovanja, smještaja i prevoza) u sklopu biznis programa Expo 2020 Dubel.

Q3: Molimo vas da ocijenite zadovoljstvo povodom učešća na specijaliziranim konferencijama / forumima / seminarima u sklopu biznis programa Expo 2020 Dubai.







Ukupan broj ispitanika koji su odgovorili na pitanje: 46 ispitanika. Najveći broj ispitanika (15) u odnosu na ukupni broj učesnika su naveli d