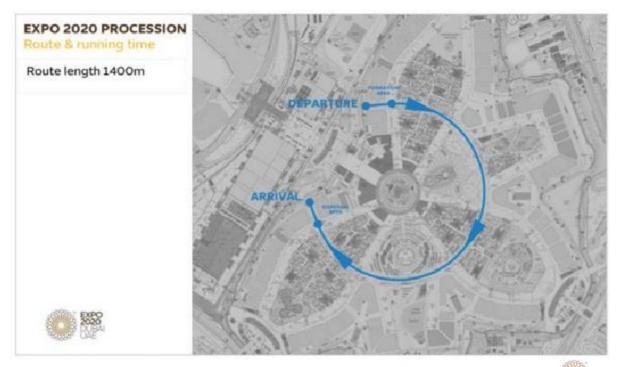

|  |
| 1                        | KUD Baščaršija              | Dancing ensemble (6 dancers)                                       |  |
| 2                        | Divanhana                   | Band (accordian player, percussion, keyboard and singer-4 members) |  |
| 3                        | Marija Šestić               | Singer                                                             |  |
| 4                        | Dino Šukalo                 | Guitarist                                                          |  |
| 5                        | Please add rows as required |                                                                    |  |

# 5. Stage Requirements for the Cultural Performance Please provide a stage plot per the below reference:



May 2021



## **EXPO 2020 DAILY PARADE**

## **REQUEST TO PARTICIPATE FORM**

PARTICIPANTS CAN BE PART OF THE DAILY PARADE AT 12:45HRS ON THEIR DESIGNATED NATIONAL DAY OR HONOUR DAY

Participant Details

Insert responses in right hand column

| National Day/Honour Day parade<br>application on behalf of                                                                                                                                                        | Bosnia and Herzegovina |
|-------------------------------------------------------------------------------------------------------------------------------------------------------------------------------------------------------------------|------------------------|
| <b>Principal contact name</b><br>The Principal contact is considered the p