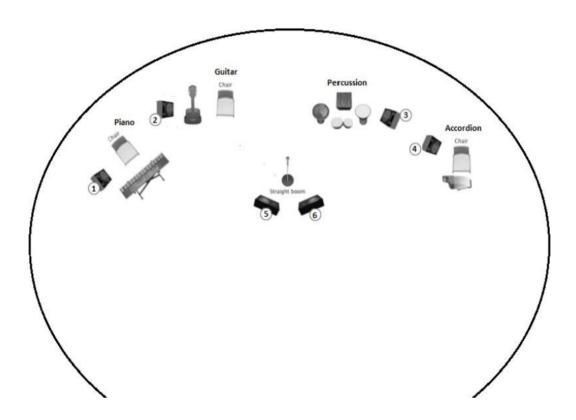

der Stratocaster USA

## PIANO:

Acustic upright piano (Yamaha, Kawai, Steingraeber & Sohne, Steinway & Sons – Model K52) or 88 key electric stage piano (Nord Stage, Yamaha, Korg, Kurzweil) + sustain pedal

## ACCORDION:

Piano accordion - Pigini, Guerrini, Dallape (standard bass accordion)

## PERCUSSION:

16" crash cymbal with stand (any brand)



## **TECHNICAL RIDER**

| INPUT LIST: |                               |
|-------------|-------------------------------|
| 1. Vocal 1  | Wireless microphone           |
| 2. Vocal 2  | Wireless microphone           |
| 3. Vocal 3  | Wireless microphone / Headset |
| 4. Vocal 4  | Wireless microphone / Headset |
| 5. Vocal 5  | Wireless microphone / Headset |

5X Floor monitors connected in one line 1X Microphone stands 3X Chair





STAGE PLOT





## Expo 2020 DUBAI IP Parade Participation – Technical Advance Document

| International Participant | Bosnia & Herzegovina          |
|---------------------------|-------------------------------|
| Date & Time of Parade     | 18 December 2021              |
| Parade ID                 | 14367                         |
| Document Version          | Version 02 (12 December 2021) |

#### Purpose of this document:

The purpose of this document is to collect all necessary information from your incoming production to Expo's operator (DAE).

| Total Number of Participants                                      | 12 persons